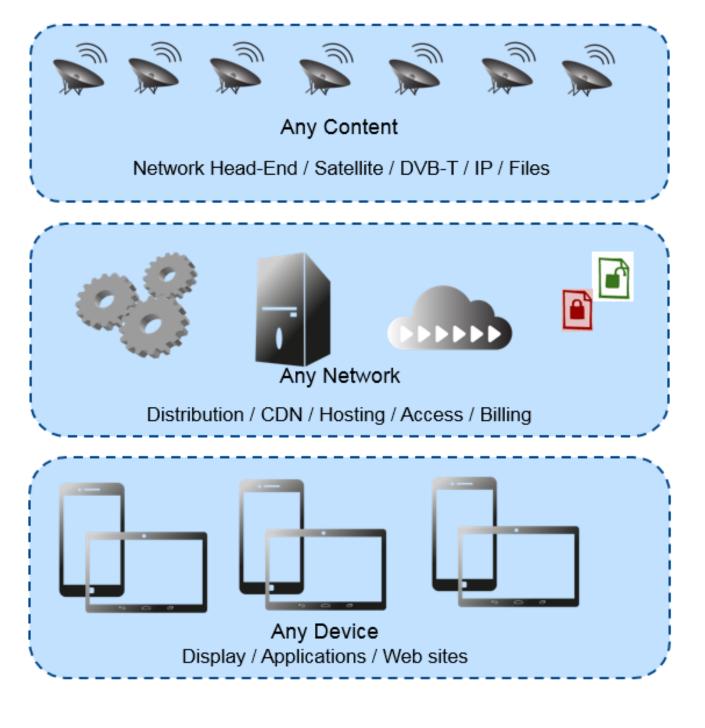

## SUMMVIEW List of services

| Service Name                         | Description                                                                                                                                                                        |
|--------------------------------------|------------------------------------------------------------------------------------------------------------------------------------------------------------------------------------|
| Content ingestion                    | We ingest your audiovisual content (Live TV, Radio, Video, Audio, Text) from our teleports/network head-ends Satellite reception, Terrestrial TV and Radio reception, IP reception |
| Content processing                   | We process your content (Live TV, Radio, Video, Audio, Text) in order to distribute them on all supports                                                                           |
| Content delivery                     | We transport your content ((Live TV, Radio, Video, Audio, Text) anywhere in the world                                                                                              |
| Service hosting                      | We host your website and application                                                                                                                                               |
| Web site and Application development | We develop your website and application integrating your content                                                                                                                   |
| Payment integration                  | We do interconnect your service with Payment platforms (Operator, Bank, Fintech)                                                                                                   |