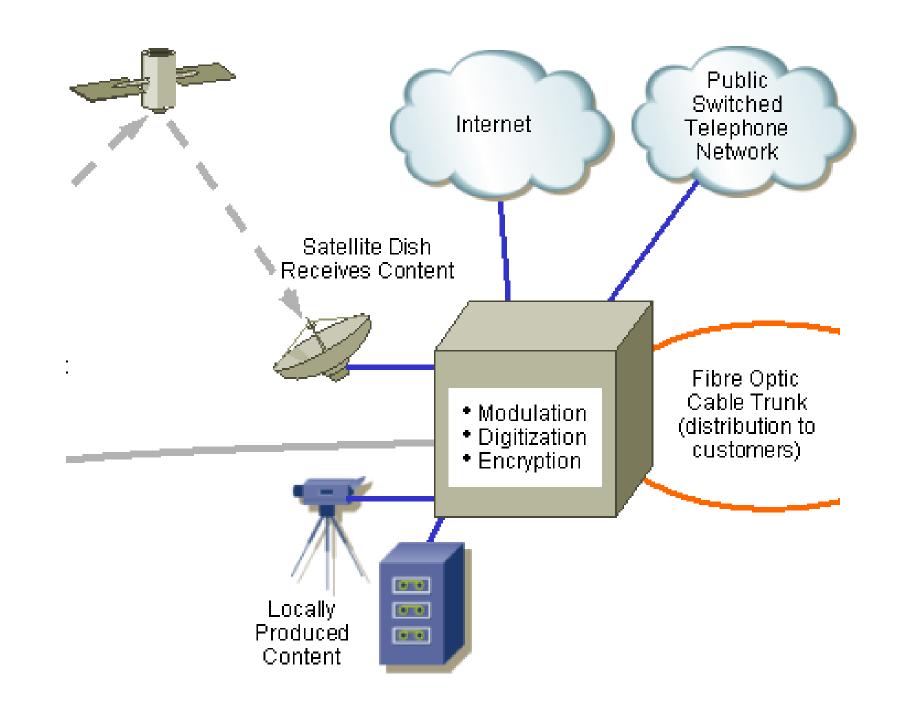

## SUMMVIEW List of services

| Service Name                         | Description                                                                                                                                                                        |
|--------------------------------------|------------------------------------------------------------------------------------------------------------------------------------------------------------------------------------|
| Content ingestion                    | We ingest your audiovisual content (Live TV, Radio, Video, Audio, Text) from our teleports/network head-ends Satellite reception, Terrestrial TV and Radio reception, IP reception |
| Content processing                   | We process your content (Live TV, Radio, Video, Audio, Text) in order to distribute them on all supports                                                                           |
| Content delivery                     | We transport your content ((Live TV, Radio, Video, Audio, Text) anywhere in the world                                                                                              |
| Service hosting                      | We host your website and application                                                                                                                                               |
| Web site and Application development | We develop your website and application integrating your content                                                                                                                   |
| Payment integration                  | We do interconnect your service with Payment platforms (Operator, Bank, Fintech)                                                                                                   |

## SUMMVIEW HUBS

SUMMVIEW has 2 head-ends in Lagos and Paris.

This infrastructure is accessing available channels in:

 Europe, Africa and Middle East for the constitution of TV bundles and value added TV/IPTV services.

Each of our sites has an autonomous head-end allowing secured video transport on either private connection or public internet

- High availability Head-end / Datacenter.
- Satellite coverage: Europe, Middle East and Africa.
- Industrial solution for reception, encoding and signal processing.
- 7/7 monitoring
- Optimized interconnection with CDNs and Operators in Africa and Europe