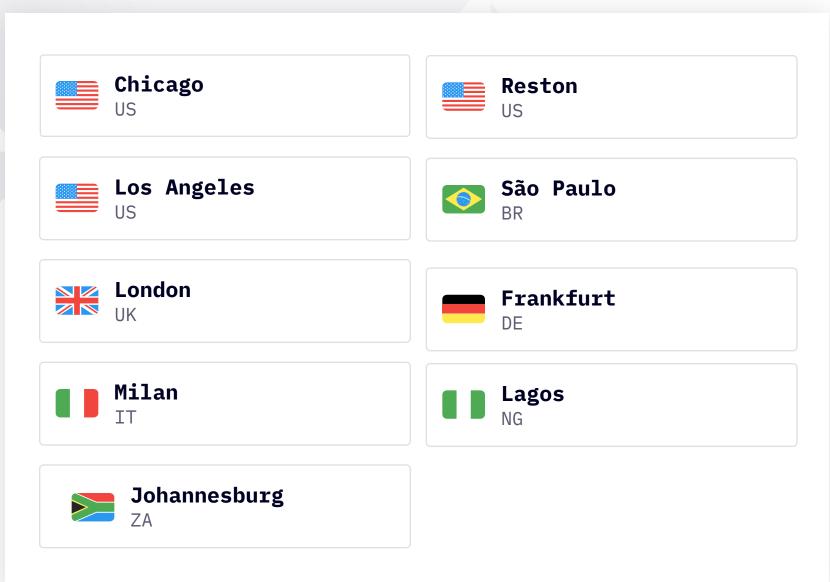

### Infrastructure Locations

We carefully selected our Proto Compute locations to create a unified backbone for any network. Split across 4 continents, 9 PoPs allow having a perfect connection from virtually anywhere in the world.