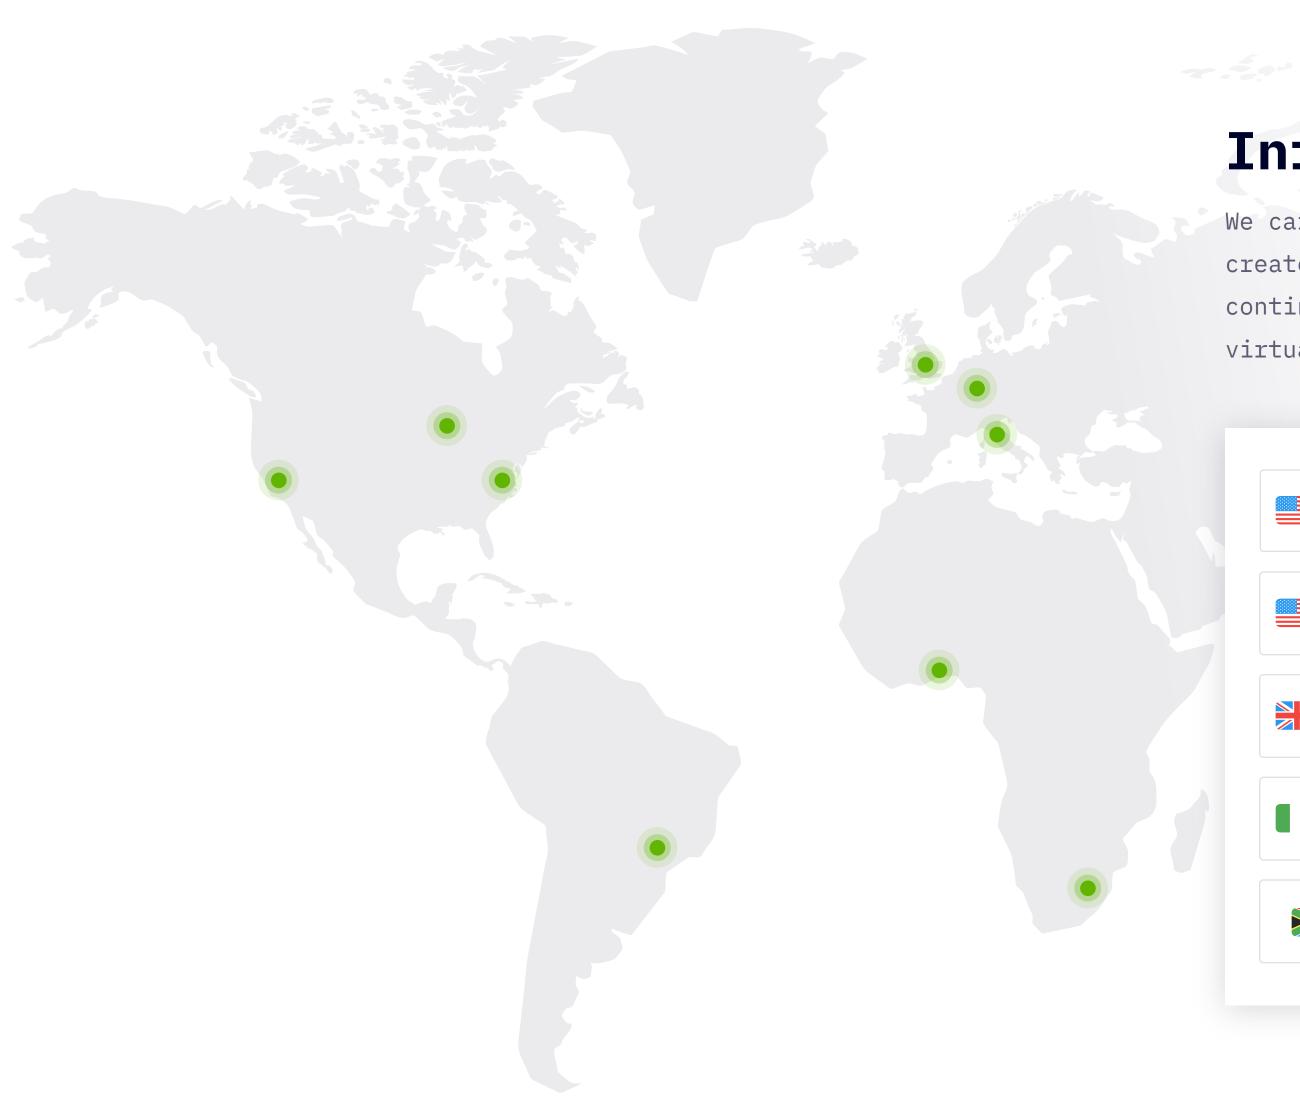

### Infrastructure Locations

We carefully selected our Proto Compute locations to create a unified backbone for any network. Split across 4 continents, 9 PoPs allow having a perfect connection from virtually anywhere in the world.