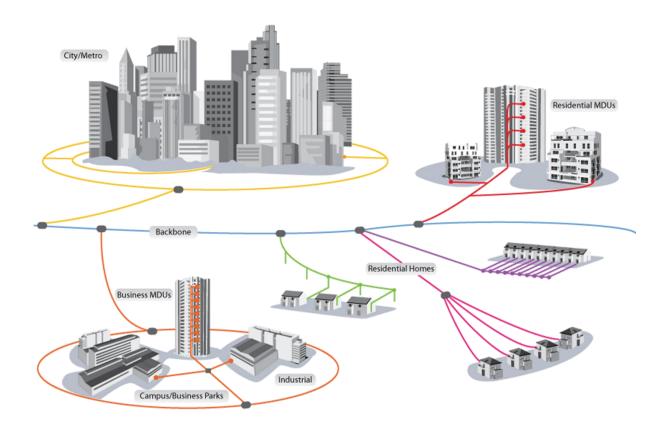

## Live Services at the Rack Centre

L2 & L3 Leased Lines to Medallion over protected routes, up to 10Gbps. Leased Lines to any part of the country over a mix of fibre and MW.

## Services on the Roadmap

L2 & L3 Leased Lines to MDXi, WACS, ACE, SAT3 over protected routes, up to 10Gbps. To be ready in Q1, 2021.

## **Unique Service Proposition**

Personal Account Manager, Native Ethernet Circuits, Low Latency, and Premium Support Channels.