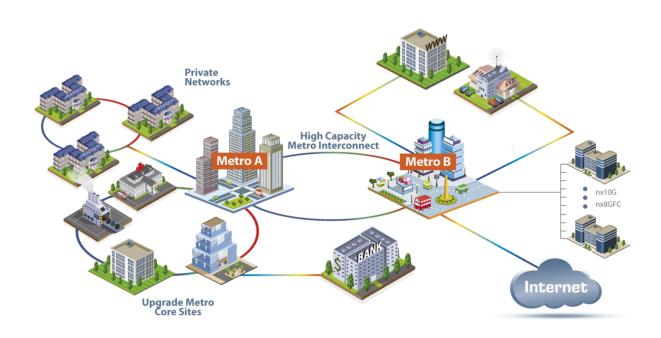

## Live Services at the Rack Centre

L2 & L3 Leased Lines to Medallion over protected routes, up to 10Gbps. Leased Lines to any part of the country over a mix of fibre and MW.

## Services on the Roadmap

L2 & L3 Leased Lines to MDXi, WACS, ACE, SAT3 over protected routes, up to 10Gbps. To be ready in Q1, 2021.

## **Unique Service Proposition**

Personal Account Manager, Native Ethernet Circuits, Low Latency, and Premium Support Channels.